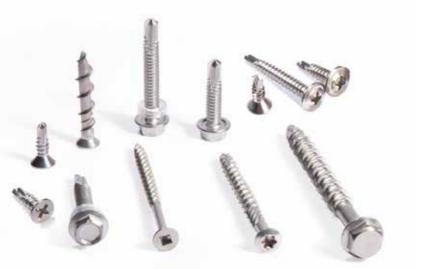

## SELF DRILLING SCREW

Material: SS304, SS410 Hex head, csk head, pan head, truss head.

#### **Product Usage:**

1. Apply to metal plate, galvanized steel plate, metal curtain wall, metal light compartment, aluminum door and window, indoor and outdoor decoration.

2.General angle steel, channel steel, iron plate, PC Board and other metal material combining installation.

3. Suitable for assembling steel roof, automobile body, container, shipbuilding industry, freezing equipment and so on.