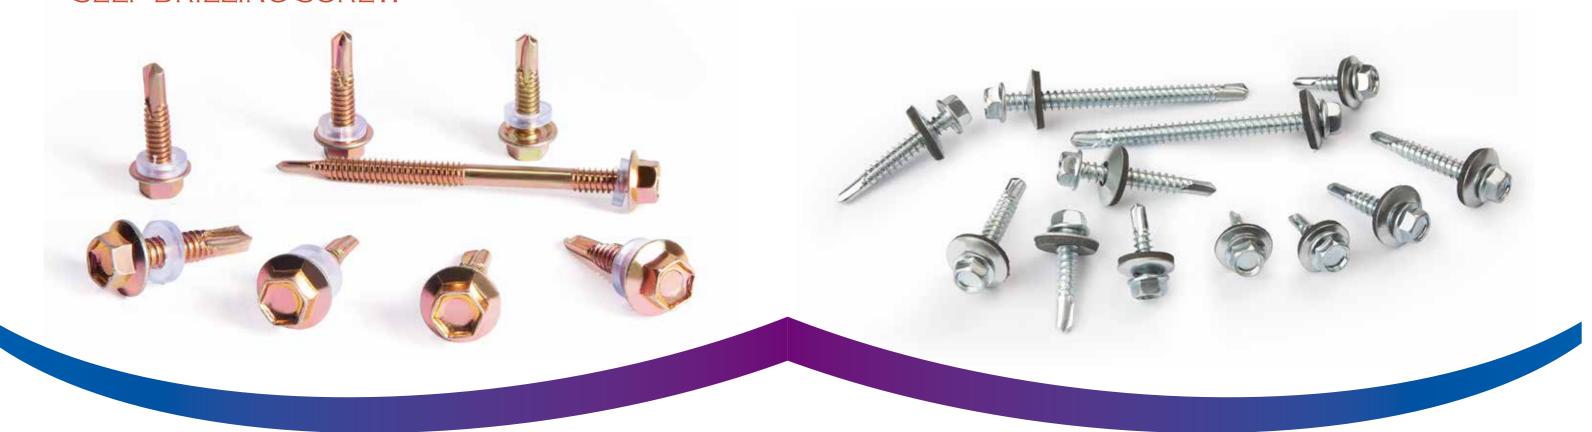

### HEXAGON FLANGE SELF DRILLING SCREW

### HEX HEAD SELF DRILLING 🔊 SCREW WITH EPDM WASHER