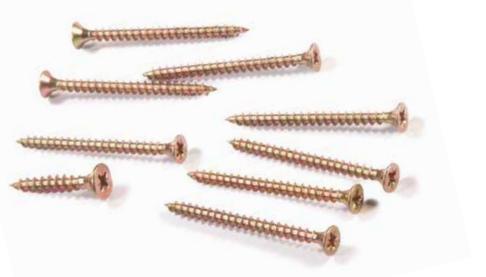

## CHIPBOARD SCREW ♦

#### **Product introduction:**

Chipboard screw is a heat treatment process, suitable for the installation of power tools products. Mainly used in wooden, thin steel plate connection and fastening.

#### **Product features:**

Without auxiliary processing, able to drill, tap, and lock directly on the material. Save construction time greatly. Safe to use and keep well.