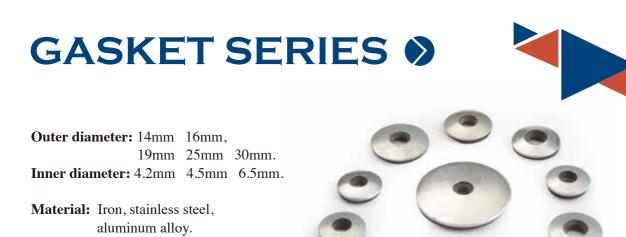

## SELF DRILLING SCREW

Material: SS304, SS410 Hex head, csk head, pan head, truss head.

#### **Product Usage:**

1. Apply to metal plate, galvanized steel plate, metal curtain wall, metal light compartment, aluminum door and window, indoor and outdoor decoration.

2.General angle steel, channel steel, iron plate, PC Board and other metal material combining installation.

3. Suitable for assembling steel roof, automobile body, container, shipbuilding industry, freezing equipment and so on.