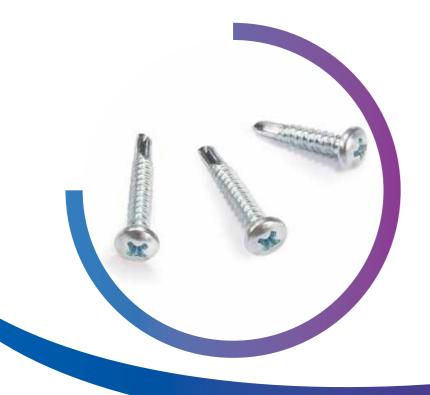

### DRYWALL SCREW

#### **Product introduction:**

Drywall screws series drilling tail screws mainly used for various gypsum plate, light partition wall and ceiling series installation.

#### Product features:

Without auxiliary processing, able to drill, tap, and lock directly on the material. Save construction time greatly. Safe to use and keep well.