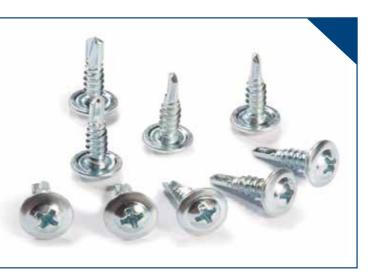

### HEXAGON FLANGE SELF DRILLING SCREW

### HEX HEAD SELF DRILLING 🔊 SCREW WITH EPDM WASHER

# BLUE WHITE ZINC PLATED HEX HEAD SELF DRILLING SCREW

# HEXAGON NYLON HEAD SELF DRILLING SCREW