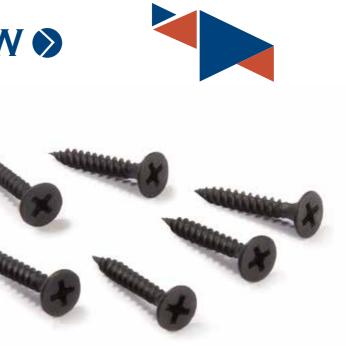

### DRYWALL SCREW

#### **Product introduction:**

Drywall screws series drilling tail screws mainly used for various gypsum plate, light partition wall and ceiling series installation.

#### Product features:

Without auxiliary processing, able to drill, tap, and lock directly on the material. Save construction time greatly. Safe to use and keep well.