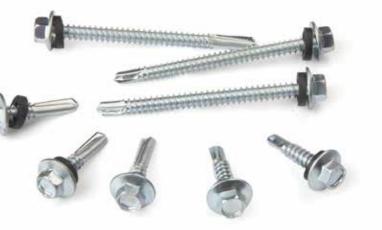

### HEXAGON FLANGE SELF DRILLING SCREW

### HEX HEAD SELF DRILLING 🔊 SCREW WITH EPDM WASHER

#### Special process and characteristic advantages:

- 1. Galvanized surface, high brightness, strong corrosion resistance.
- 2. Carburize tempering treatment, high surface hardness.
- 3. Advanced technology, high locking performance.

#### **Product Usage:**

1. Apply to metal plate, galvanized steel plate, metal curtain wall, metal light compartment, aluminum door and window, indoor and outdoor decoration.

2. General angle steel, channel steel, iron plate, PC Board and other metal material combining installation.

3. Suitable for assembling steel roof, automobile body, container, shipbuilding industry, freezing equipment and so on.

Special process and characteristic advantages: 1. Galvanized surface, high brightness, strong corrosion resistance. 2. Carburize tempering treatment, high surface hardness. 3. Advanced technology, high locking performance.