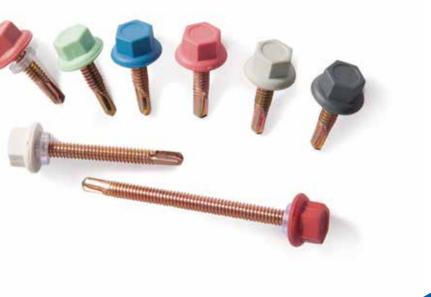

# HEXAGON NYLON HEAD SELF DRILLING SCREW

#### Special process and characteristic advantages:

The shape of nylon head is smooth and beautiful, the color is rich and widely applicable, and it has good wear resistance. It also combines with the drill tail screw technology and its convenient to use, can be customized a variety of colors according to customer needs.

#### **Product Usage:**

1. Apply to metal plate, galvanized steel plate, metal curtain wall, metal light compartment, aluminum door and window, indoor and outdoor decoration. 2.General angle steel, channel steel, iron plate, PC Board and other metal material combining installation.

3. Suitable for assembling steel roof, automobile body, container, shipbuilding industry, freezing equipment and so on.