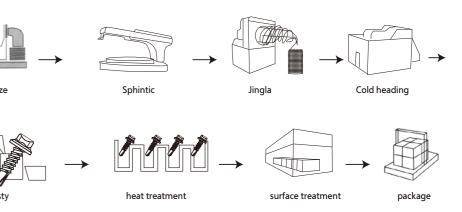

## CORPORATE PROFILE

Handan Shuangzi Metal Products Co., Ltd is a professional manufacturer of drilling screw and tapping screw enterprises. Since its establishment, the company has been focusing on the production and R&D of drilling screw, which has built a morden, high standard, scale, variety of professional production line of drill tail screw. All used equipment are imported from Germany, Japan and Taiwan, with an annual output of high quality, multi-variety drill tail screw. The company employed the top domestic technologist, in hexagon-shaping, clipping, thread-rolling, carburize, zinc plated, washer machine, package and other processes, every link strives for perfection and the best.