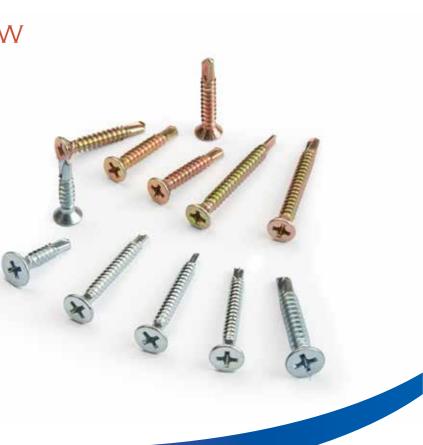

### DRYWALL SCREW

#### **Product introduction:**

Drywall screws series drilling tail screws mainly used for various gypsum plate, light partition wall and ceiling series installation.

#### Product features:

Without auxiliary processing, able to drill, tap, and lock directly on the material. Save construction time greatly. Safe to use and keep well.