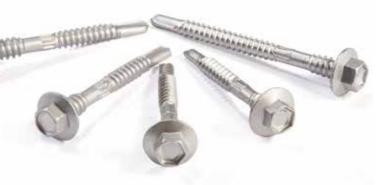

## SELF DRILLING SCREW

Material: SS304, SS410 Hex head, csk head, pan head, truss head.

#### **Product Usage:**

1. Apply to metal plate, galvanized steel plate, metal curtain wall, metal light compartment, aluminum door and window, indoor and outdoor decoration.

2.General angle steel, channel steel, iron plate, PC Board and other metal material combining installation.

3. Suitable for assembling steel roof, automobile body, container, shipbuilding industry, freezing equipment and so on.