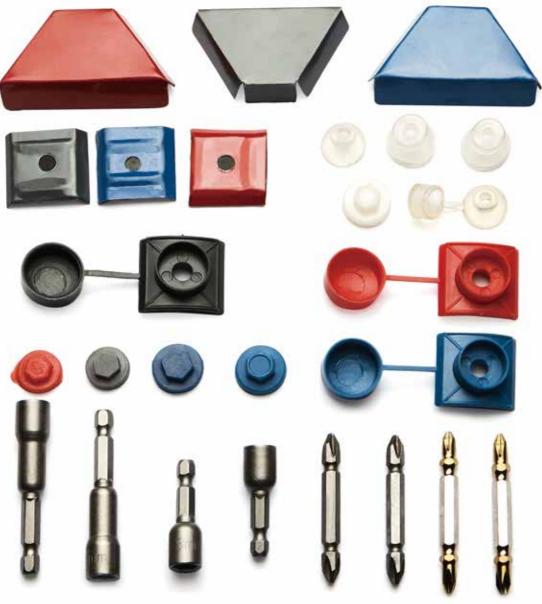

### HEXAGON FLANGE SELF DRILLING SCREW

### HEX HEAD SELF DRILLING 🔊 SCREW WITH EPDM WASHER

# BLUE WHITE ZINC PLATED HEX HEAD SELF DRILLING SCREW

# HEXAGON NYLON HEAD SELF DRILLING SCREW

# HEXAGON FLANGE HEAD SELF DRILLING SCREW WITH RUBBER WASHER

# SHRINKLE VERTICAL ROLL SELF DRILLING SCREW

### **BAKED PAINT HEAD** SELE DRILLING SCREW

### CSK HEAD SELF DRILLING SCREW

## HEXAGON FLANGE WOOD SCREW

SELF DRILLING SCREW

# PAN HEAD SELF DRILLING SCREW